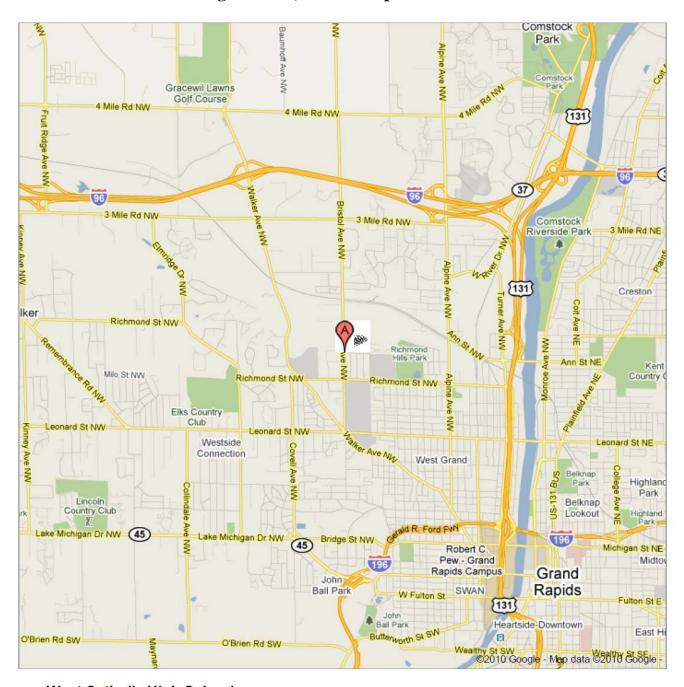

## **Location of West Catholic High School, Grand Rapids**

# A. West Catholic High School

1801 Bristol Ave NW, Grand Rapids, MI - (616) 233-5900

Sanction: USJF # 13-10-05

Enclosed is a pre-registration fee of \$30.00 for each individual event in the 2013 Great Lakes Open, October 13, 2013 to be held at West Catholic High School 1801 Bristol Ave. NW Grand Rapids MI 49504. Pre-registration fees must be postmarked no later than October 7, 2013. Late entry at the tournament site is \$50.00. Send pre-registration forms and entry fee to MJDA -5091 Streamside Ct., Rockford, Michigan, 49341 Make checks payable to MJDA Entry fees are not refundable!